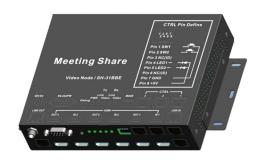

## MEETING SHARE - VIDED NODE (SH-31BBE) / USER PANEL (WCB-D1)

## SPECIFICATIONS

| Model                   | SH-31BBE (Video Node)                      |
|-------------------------|--------------------------------------------|
| Video IN/OUT            | HDMI IN x 3, HDMI OUT x 3                  |
| HDBaseT Link            | RJ-45 IN x 1, RJ-45 OUT x 1                |
| CTRL link to user panel | RJ-45 x 3                                  |
| Function Presetting     | DIP SW 4Pin x 1                            |
| Status Display          | Green LED x 5                              |
| Power                   | DC 48V x 1                                 |
| Max Resolution          | 1080P@60Hz                                 |
| Cable Distance (Max)    | HDbaseT CAT6A 70M                          |
|                         | Node to User panel CAT5/CAT6<br>10M        |
|                         | Node to projector HDMI 10M<br>(1080P/60HZ) |
|                         | Node to User panel HDMI 5M                 |
| Enclosure               | Metal                                      |
| Weight                  | 856g                                       |
| Dimensions (L x H x M)  | 180 x 140 x 40mm                           |
|                         |                                            |