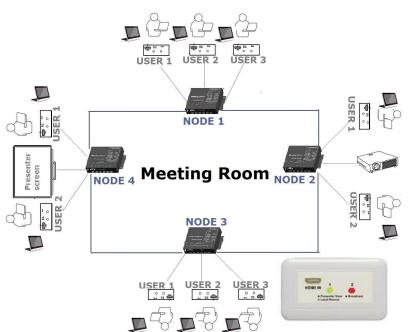

## APPLICATION DIAGRAM

## FEATURES

- Uses HDBaseT technology to deliver smooth, uncompressed, ultra-high definition video.
- Support resolution up to 4K/30Hz (4:4:4)
- Each video node supports up to 3 participants/3 user panels, the participant can independently switch to share laptop screen to the main presentation display.
- The participants can select and decide their private screen to display video either from the local laptop or the presentation source
- All video nodes are connected together in a closed loop. Only single CAT-6/6A/7 cable required between the nodes
- HDMI cable distance from node to the presentation display up to 10M
  CAT-6A cable distance between nodes up to 70M
- Support Max. 50 Nodes connected (around 150 participants)
- Presenter screen can be connected directly to any of the video nodes
- Support LPCM, Dolby, DTS-HD (Audio)
- Easy installation. Plug and play
- Rack mountable